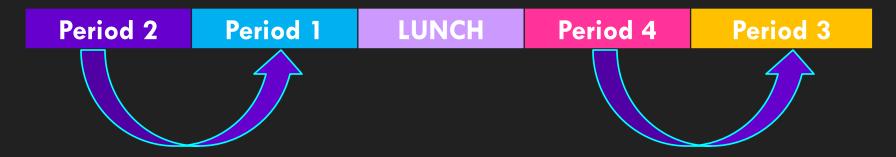

### WHAT WILL MY DAY LOOK LIKE?

| Entry Bell | 8:00 am          |
|------------|------------------|
| Period 1   | 8:00 - 9:20 am   |
| Period 2   | 9:25 - 10:40 am  |
| BR-LUNCH   | 10:40 - 11:20 am |
| Period 3   | 11:25 - 12:40 pm |
| Period 4   | 12:45 - 2:00 pm  |

## WEEK 1 AND WEEK 2

Period 1 Period 2 LUNCH Period 3 Period 4